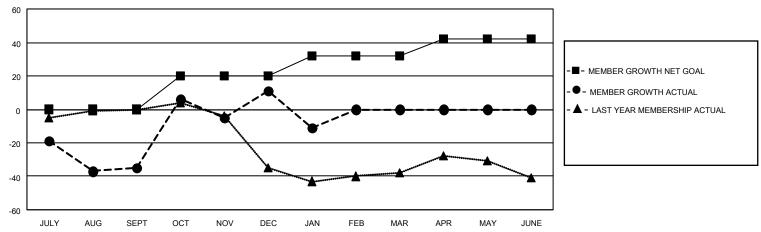

### GOALS AND ACTUAL MEMBERS CUMULATIVE

| DROPPED CLUBS: 2 |     | 18 CLUBS OF 46 ADDED 1 OR MORE | GENDER DISTRIBUTION             |              |     |
|------------------|-----|--------------------------------|---------------------------------|--------------|-----|
|                  |     | NEW MEMBERS                    | MALE                            | 711 (66.89%) |     |
|                  |     |                                | FEMALE                          | 352 (33.11%) |     |
| DROPPED MEMBERS  |     |                                |                                 |              |     |
| DECEASED         | 17  | CLICK HERE FOR CUMULATIVE      | TOTAL FAMILY UNIT MEMBERS       |              | 210 |
| CLUB CANCELLED 0 |     | MEMBERSHIP DATA                |                                 |              | 400 |
| OTHER            | 104 |                                | FAMILY MEMBERS PAYING HALF DUES |              | 108 |
| TOTAL            | 121 |                                |                                 |              |     |